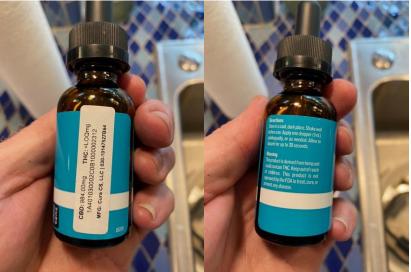

The recall is for an item labeled as a hemp CBD tincture produced by Cura CS, LLC, and sold under its Select brand. The specific batch of this product Select CBD Drops "Broad Spectrum" Unflavored 1000 MG CBD was only available for purchase through OLCC licensed retailers. Photos of the recalled product and packaging are at the bottom of this press release.

The OLCC has notified cannabis retailers about the recall, and has put a hold on the product in the OLCC cannabis tracking system to prevent further sales from OLCC licensed retailers.

The recall affects this specific product **produced on May 14, 2021**. The OLCC estimates approximately 500 units have been **sold starting June 19, 2021** and about 200 units remain in the inventories of OLCC retailers and those items are required to be quarantined.