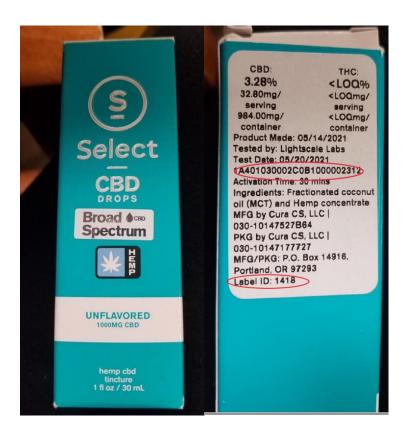

The recall is for an item labeled as a hemp CBD tincture produced by Cura CS, LLC, and sold under its Select brand. The specific batch of this product Select CBD Drops "Broad Spectrum" Unflavored 1000 MG CBD was only available for purchase through OLCC licensed retailers. Photos of the recalled product and packaging are at the bottom of this press release.

The OLCC has notified cannabis retailers about the recall, and has put a hold on the product in the OLCC cannabis tracking system to prevent further sales from OLCC licensed retailers.

The recall affects this specific product **produced on May 14, 2021**. The OLCC estimates approximately 500 units have been **sold starting June 19, 2021** and about 200 units remain in the inventories of OLCC retailers and those items are required to be quarantined.